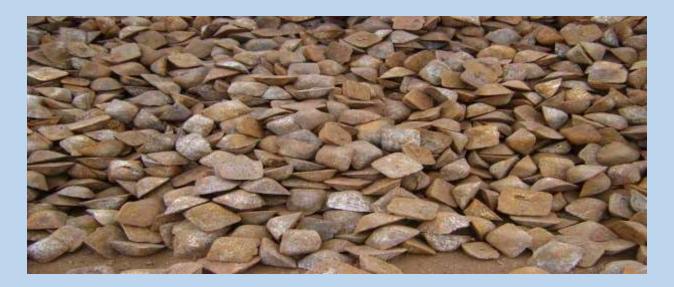

## P.K.G. Exports Pvt. Ltd.

PRODUCT CODE :: PKG/RO/24

PIG IRON

| SPECIFICATIONS  | : : METALLURGICAL (BASIC<br>FOUNDRY GRADE LIKE LM                                                                               | STEEL MAKING) AND<br>I 1, LM 2, LM,3 & LM 4                                |
|-----------------|---------------------------------------------------------------------------------------------------------------------------------|----------------------------------------------------------------------------|
| COMPOSITION (%) |                                                                                                                                 | .220 % AVERAGE                                                             |
| GRADE           |                                                                                                                                 | 2.75 TO 3.25% 1 <sup>st</sup> GRADE<br>2.25 TO 2.75% 2 <sup>nd</sup> GRADE |
| SIZES           | :: PIGS/INGOTS WIEGHT APPROX 45 KG UPTO TWO NOTCHES<br>(BASIC STEEL MAKING) AND 20 TO 30 KG UPTO TWO<br>NOTCHES (FOUNDRY GRADE) |                                                                            |
| PACKING         | :: LOOSE                                                                                                                        |                                                                            |
| INVOICE         | :: ACTUAL WEIGHT                                                                                                                |                                                                            |